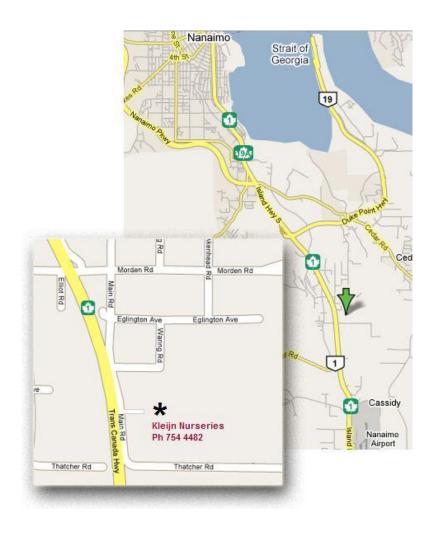

## Kleijn Nurseries

1680 Thatcher Road, Nanaimo, BC, V9X 1T3

Telephone: 250-754-4482 Web: www.kleijnnurseries.com, Email: info@kleijnnurseries.com